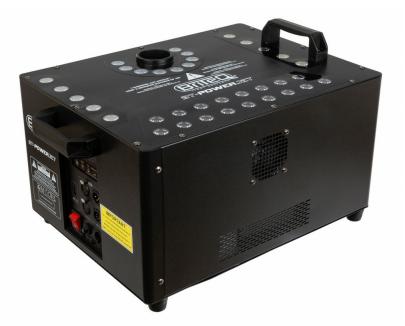

## **FEATURES**

- This extremely powerful vertical fogger produces explosive columns of smoke over 12m high.
- This is the ideal alternative to very expensive and difficult to use CO2 jet effects!
- The smoke column is illuminated by 2 independently controllable LED rings (35 RGB LEDs with 315Watt total power).
- The 3200W heater, together with the high-pressure compressor, provides very fast succession of powerful smoke bursts.
- Can also operate upside down to produce powerful downward smoke columns.
- Controllable via 5 or 11 DMX channels.
- Prepared for wireless DMX: just plug in the optional WTR-DMX DONGLE.
- Optional omega brackets available for truss mounting.
- Works also in ECO mode: power consumption only 1600W.
- Recommended fog fluid: "Super fast dissipating" fog fluid.
- Connections: PowerCON TRUE1 + XLR 3pin + XLR 5pin.

www.briteq-lighting.com | https://www.facebook.com/Briteq

**General : Dimensions (cm)**  $49 \times 34 \times 26$ 

**General : Weight (kg)** 24

**General : Powerinput** AC 230V, 50Hz

General : Energy LabelNoGeneral : Power consumption W3500General : ColorblackGeneral : DisplayLCD

**General : Fixation** optional omega bracket

**General : IP rating** indoor **Control : Modes** manual, DMX **Control : minimum DMX channels** 5

Control: maximum DMX channels 11
Fx: liquid consumption 7.5 ml / sec
Fx: liquid type Smoke
Fx: tank capacity in L 3.8