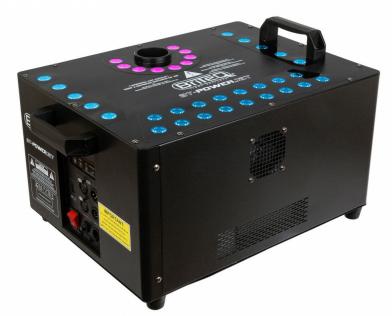

## **FEATURES**

- This extremely powerful vertical fogger produces explosive columns of smoke over 12m high.
- This is the ideal alternative to very expensive and difficult to use CO2 jet effects!
- The smoke column is illuminated by 2 independently controllable LED rings (35 RGB LEDs with 315Watt total power).
- The 3200W heater, together with the high-pressure compressor, provides very fast succession of powerful smoke bursts.
- Can also operate upside down to produce powerful downward smoke columns.
- Controllable via 5 or 11 DMX channels.
- Prepared for wireless DMX: just plug in the optional WTR-DMX DONGLE.
- Optional omega brackets available for truss mounting.
- Works also in ECO mode: power consumption only 1600W.
- Recommended fog fluid: "Super fast dissipating" fog fluid.
- Connections: PowerCON TRUE1 + XLR 3pin + XLR 5pin.

www.briteq-lighting.com | https://www.facebook.com/Briteq

**General : Dimensions (cm)**  $49 \times 34 \times 26$ 

**General : Weight (kg)** 24

**General : Powerinput** AC 230V, 50Hz

General : Energy LabelNoGeneral : Power consumption W3500General : ColorblackGeneral : DisplayLCD

**General : Fixation** optional omega bracket

**General : IP rating** indoor **Control : Modes** manual, DMX **Control : minimum DMX channels** 5

Control: maximum DMX channels 11
Fx: liquid consumption 7.5 ml / sec
Fx: liquid type Smoke
Fx: tank capacity in L 3.8