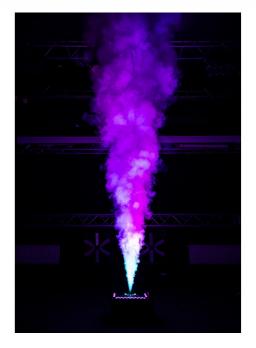

## **FEATURES**

- This extremely powerful vertical fogger produces explosive columns of smoke over 12m high.
- This is the ideal alternative to very expensive and difficult to use CO2 jet effects!
- The smoke column is illuminated by 2 independently controllable LED rings (35 RGB LEDs with 315Watt total power).
- The 3200W heater, together with the high-pressure compressor, provides very fast succession of powerful smoke bursts.
- Can also operate upside down to produce powerful downward smoke columns.
- Controllable via 5 or 11 DMX channels.
- Prepared for wireless DMX: just plug in the optional WTR-DMX DONGLE.
- Optional omega brackets available for truss mounting.
- Works also in ECO mode: power consumption only 1600W.
- Recommended fog fluid: "Super fast dissipating" fog fluid.
- Connections: PowerCON TRUE1 + XLR 3pin + XLR 5pin.