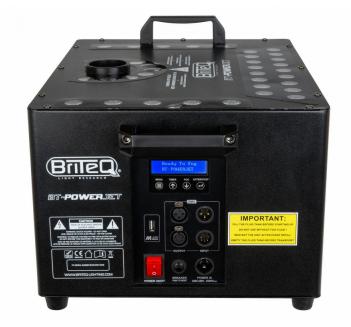

## **FEATURES**

- This extremely powerful vertical fogger produces explosive columns of smoke over 12m high.
- This is the ideal alternative to very expensive and difficult to use CO2 jet effects!
- The smoke column is illuminated by 2 independently controllable LED rings (35 RGB LEDs with 315Watt total power).
- The 3200W heater, together with the high-pressure compressor, provides very fast succession of powerful smoke bursts.
- Can also operate upside down to produce powerful downward smoke columns.
- Controllable via 5 or 11 DMX channels.
- Prepared for wireless DMX: just plug in the optional WTR-DMX DONGLE.
- Optional omega brackets available for truss mounting.
- Works also in ECO mode: power consumption only 1600W.
- Recommended fog fluid: "Super fast dissipating" fog fluid.
- Connections: PowerCON TRUE1 + XLR 3pin + XLR 5pin.

www.briteq-lighting.com | https://www.facebook.com/Briteq

**General : Dimensions (cm)**  $49 \times 34 \times 26$ 

**General : Weight (kg)** 24

**General : Powerinput** AC 230V, 50Hz

General : Energy LabelNoGeneral : Power consumption W3500General : ColorblackGeneral : DisplayLCD

**General : Fixation** optional omega bracket

**General : IP rating** indoor **Control : Modes** manual, DMX **Control : minimum DMX channels** 5

Control: maximum DMX channels 11
Fx: liquid consumption 7.5 ml / sec
Fx: liquid type Smoke
Fx: tank capacity in L 3.8

3 pin XLR, 5 pin XLR, wireless

DMX optional, PowerCon® TRUE1

or compatible

**Connections : output** 3 pin XLR, 5 pin XLR

**Brand** BRITEQ

**Connections: input** 

**EANCode** 5420025647502