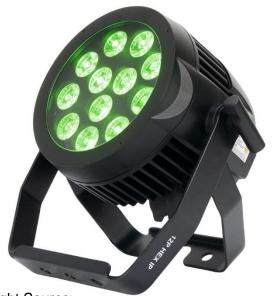

## 12P HEX IP

Code: 1226100361

The ADJ 12P Hex IP is a versatile IP65 outdoor rated Par with 12 x 12-Watt (6-IN-1 HEX) LEDs. With a 25-degree beam angle, users may produce wide washes with smooth color mixing from 63 built-in color macros utilizing red, green, blue, amber, white and UV LEDs. Not only is this LED Par great for lighting indoor stages and venues, but with IP 65 rating, it is a great solution for temporary outdoor lighting of stages or events. The IP 65 rating helps protect the fixture from rain, snow and dust.

## Light Source:

• 12 x 12-Watt RGBAW + UV LEDs (Red, Green, Blue, Amber, White & UV LED) - Rated at 50,000 hrs.)