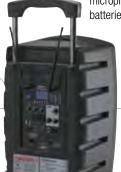

Infrared remote control with the main functions and volume control

1 Bluetooth® built-in receiver

CH1 : Line in via RCA CH2 : MIC/LINE via Combo XLR/Jack

CH3: MIC/LINE sur Combo XLR/Jack

Line output via Jack

## Settings/

- Player and CH1 volume CH2 and CH3 volume
- UAF microphone receivers volume
- Master volume
- Low and mid frequencies volume

Battery life: approximately 6 hours - depending on the volume

8 hours for both 12 V batteries

Batteries

2x12 / 5Ah

Power/management : A LED screen indicates the battery charge level

Charge and use it simultaneously

Automatically shut downs when the battery level is too low

Accessories

Storage compartment for 2 mic and cables Retractable grip and built-in wheels Supplied with 2 UFH handheld microphones