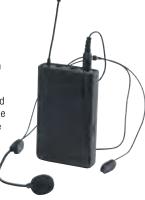

Headband microphone (optional)

Finishing :

Polypropylene housing

Steel mesh grille C36 socket to pole mount it

Dimensions: 550 x 340 x 300 mm

Net weight (including batteries): 17.3 kg

Optional UHF bodypack transmitter and headband microphone. Can replace the CR12A-COMBO handheld microphone