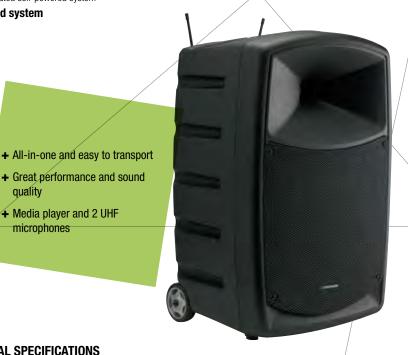

# CR12A

Battery-operated self-powered system

An off-road system

# THE CR12A-COMBO IS A SUPER-POWERFUL PORTABLE SOUND SYSTEM WHICH FITS ANY NOMAD INSTALLATION..

It features a USB/SD player, a Bluetooth® receiver, two UHF wireless microphones, an external source and a mixer allowing you to connect 2 extra microphones. It is complete, very easy to use and super powerful. On top of that, it is also easy to transport and very handy thanks to its built-in transport trolley, and its outstanding battery life. It fits in small spaces, and you can store every device you need inside its storage compartments.

# + Great performance and sound

- + Media player and 2 UHF microphones