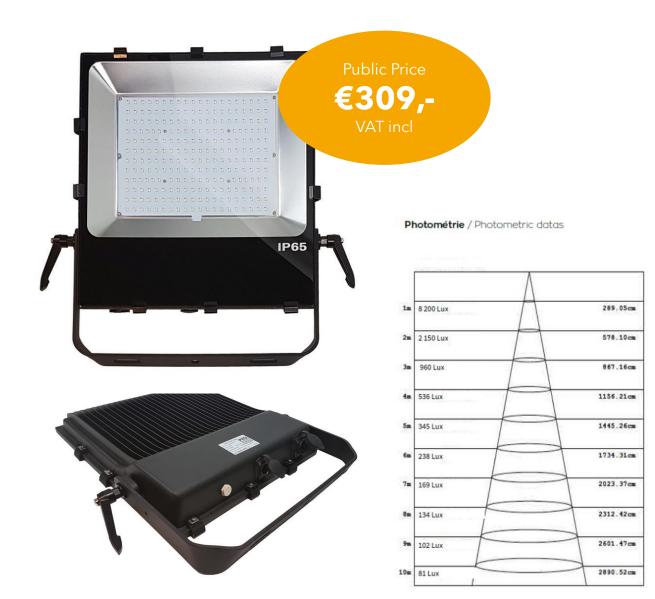

## **Ekspoled** 200 200W LED Outdoor Floodlight

- 5000° K
- 120° beam angle
- PowerCON TRUE1 in & out
- IP65 weatherproof
- Meanwell driver inside
- High quality Philips LED's
- Perfect replacement for HQI400