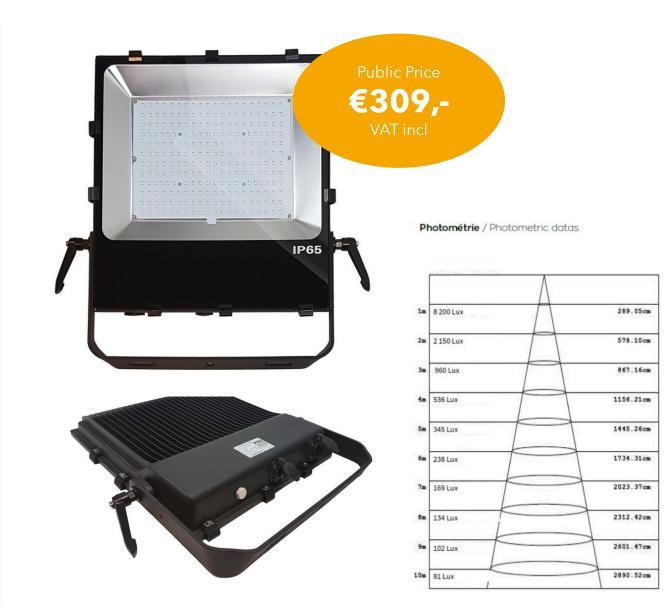

## **Ekspoled** 200 WW 200W LED Outdoor Floodlight

- 3000° K
- 120° beam angle
- PowerCON TRUE1 in & out
- IP65 weatherproof
- Meanwell driver inside