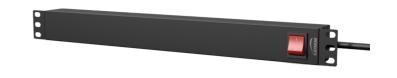

# Highlights:

- 9 x French (Type E) power outlet
- · Male Schuko (CEE 7/7) input connection
- · Black aluminum housing
- 2.5 meter cable
- Chassis earth connection point
- 16A ~ 250 VAC / 4000 W Max
- · With illuminated switch
- · Rotatable 19" mounting ears

The total height covers a single 19" rackspace, allowing it to be installed in any 19" housing or equipment rack. Using the rotatable side ears, wall mounting is also made possible. Input connections are made using a fixed 2.5 meter connection cable fitted with a male schuko (CEE 7/7) plug, while French (Type E) output sockets allow power distribution to nine devices. A chassis earth connection point is provided for easily connecting your rack/enclosure to mains earth, as required by safety regulations.