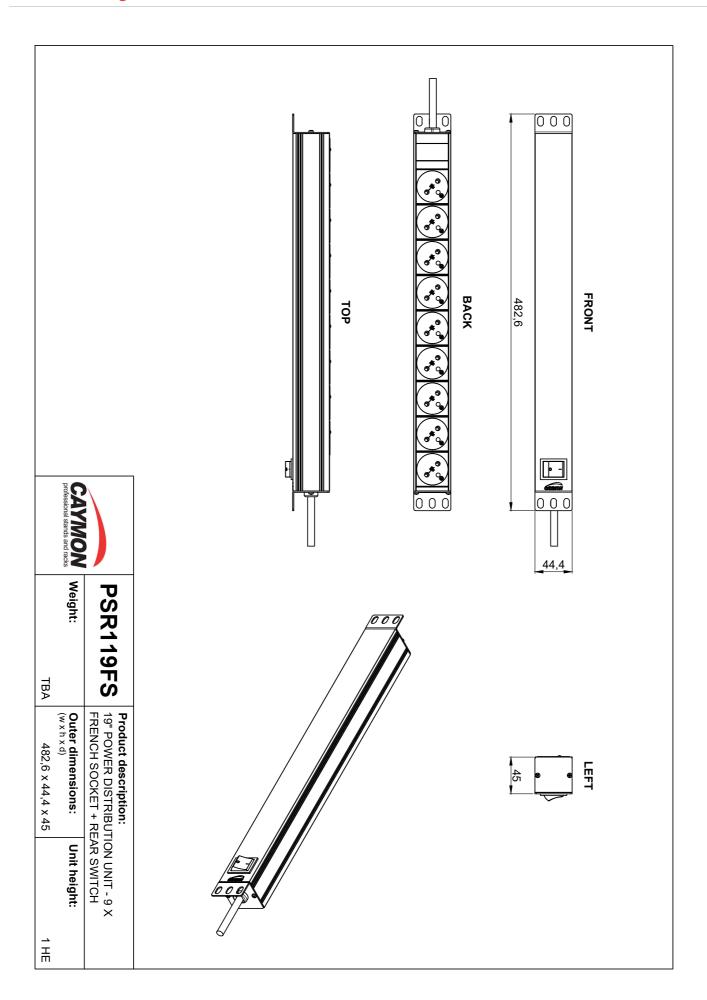

# PSR119FS 19" power distribution unit - 9 x French sockets + rear switc

The total height covers a single 19" rackspace, allowing it to be installed in any 19" housing or equipment rack. Using the rotatable side ears, wall mounting is also made possible. Input connections are made using a fixed 2.5 meter connection cable fitted with a male schuko (CEE 7/7) plug, while French (Type E) output sockets allow power distribution to nine devices. A chassis earth connection point is provided for easily connecting your rack/enclosure to mains earth, as required by safety regulations.

### **Product Features:**

| Switch         | Opposite side                    |
|----------------|----------------------------------|
| Cable length   | 2.5 m                            |
| Unit height    | 1 HE                             |
| Dimensions     | 482.6 x 44.4 x 45 mm (W x H x D) |
| Power handling | 250 V AC ~ 16 A / 4000 W         |
| Weight         | 0.8 kg                           |