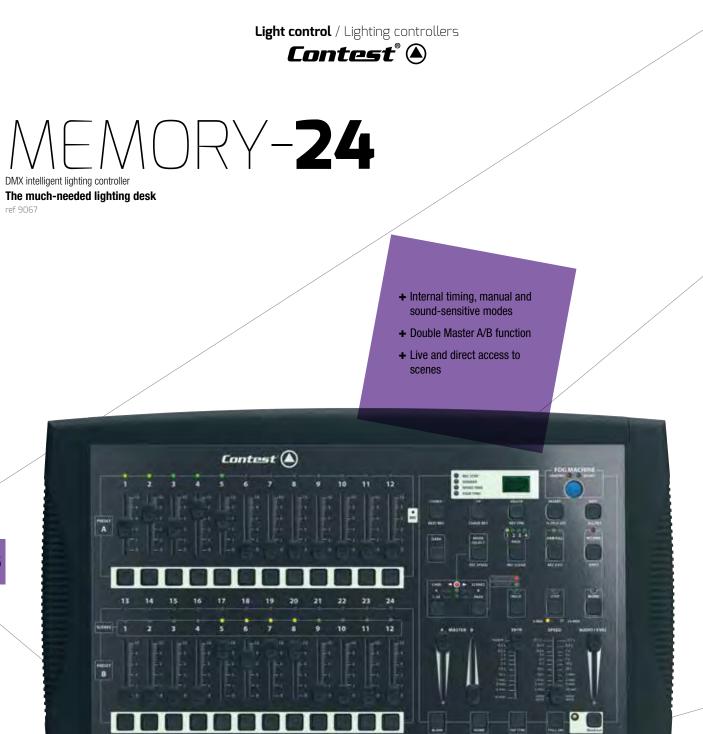

## **TECHNICAL SPECIFICATIONS**

| 24-control slides preset board with memory                        | Manually launch sets via the Tap Sync key         |
|-------------------------------------------------------------------|---------------------------------------------------|
| 2x12-control slides fader banks or 1x24 control slides fader bank | MIDI scenes and sets launching                    |
| Flash on every control slide                                      | DMX 512 output via 3-pin XLR3 cable               |
| Up to 4600 steps, 48 programmable sets                            | External power supply (9 V - 12 V, 500 mA, DC)    |
| Fade out                                                          | Supplied with an amovible black protective casing |
| Live or offline building and scene modifications                  | Supplied with 1 external power supply             |
| Adjustable sequences speed and rise time                          | Materials : Steel case                            |
| Every step is saved in the built-in memory                        | Measurements : 483 x 265 x 90 mm / rack 19"       |
| Mix several sets                                                  | Weight : 4.6 kg                                   |
| Music detection via the built-in microphone or an external source |                                                   |
|                                                                   |                                                   |