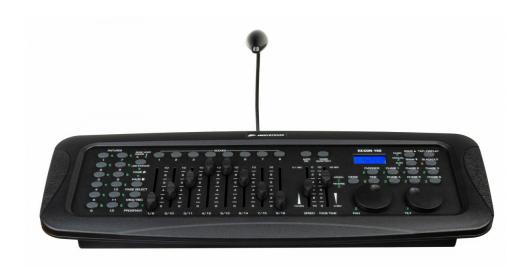

#### DESCRIPTION

192 channel DMX controller for scanners and moving heads (up to 12 fixtures with 16 channels each)

#### FEATURES

- Versatile DMX controller for mobile DJ's, pubs and small discotheques.
- 192 DMX channels.
- Up to 12 fixtures with 16 channels each, individually controllable.
- 20 Banks of 8 programmable scenes (total = 160 scenes).
- 6 Programmable chases of 160 scenes.
- 8 Sliders for manual control of channels.
- 2 jog wheels for easy Pan and Tilt navigation.
- USB A port for saving programmed shows on a memory stick.
- USB A port (M-DMX) for wireless DMX dongle.
- No external power adapters thanks to the build in power supply!
- Auto mode program controlled by speed and fade time sliders.
- Fade time/Assign fade time.
- Reversible DMX channels allows fixture to react in opposition to others in a chase.
- 8 channel or 16 channel mode.
- Blackout master button.
- Manual Override button allows you to grab any fixture on the fly.
- Built in microphone for music triggering.
- MIDI control over banks, chases and blackout.
- Gooseneck USB LED-light included !