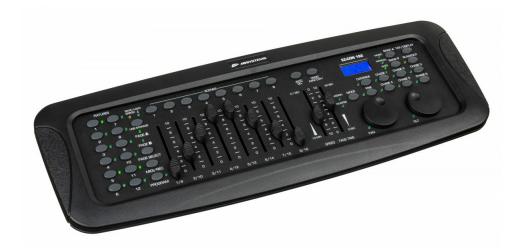

#### DESCRIPTION

192 channel DMX controller for scanners and moving heads (up to 12 fixtures with 16 channels each)

#### FEATURES

- Versatile DMX controller for mobile DJ's, pubs and small discotheques.
- 192 DMX channels.
- Up to 12 fixtures with 16 channels each, individually controllable.
- 20 Banks of 8 programmable scenes (total = 160 scenes).
- 6 Programmable chases of 160 scenes.
- 8 Sliders for manual control of channels.
- 2 jog wheels for easy Pan and Tilt navigation.
- USB A port for saving programmed shows on a memory stick.
- USB A port (M-DMX) for wireless DMX dongle.
- No external power adapters thanks to the build in power supply!
- Auto mode program controlled by speed and fade time sliders.
- Fade time/Assign fade time.
- Reversible DMX channels allows fixture to react in opposition to others in a chase.
- 8 channel or 16 channel mode.
- Blackout master button.
- Manual Override button allows you to grab any fixture on the fly.
- Built in microphone for music triggering.
- MIDI control over banks, chases and blackout.
- Gooseneck USB LED-light included !