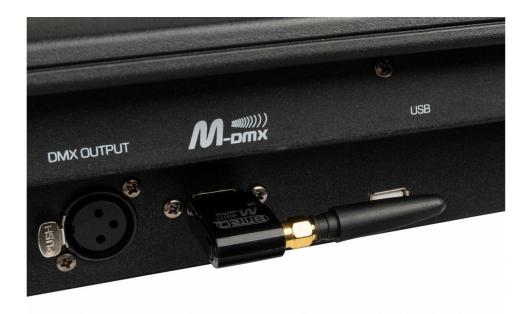

#### FEATURES

- Versatile DMX controller for mobile DJ's, pubs and small discotheques.
- 192 DMX channels.
- Up to 12 fixtures with 16 channels each, individually controllable.
- 20 Banks of 8 programmable scenes (total = 160 scenes).
- 6 Programmable chases of 160 scenes.
- 8 Sliders for manual control of channels.
- 2 jog wheels for easy Pan and Tilt navigation.
- USB A port for saving programmed shows on a memory stick.
- USB A port (M-DMX) for wireless DMX dongle.
- No external power adapters thanks to the build in power supply!
- Auto mode program controlled by speed and fade time sliders.
- Fade time/Assign fade time.
- Reversible DMX channels allows fixture to react in opposition to others in a chase.
- 8 channel or 16 channel mode.
- Blackout master button.
- Manual Override button allows you to grab any fixture on the fly.
- Built in microphone for music triggering.
- MIDI control over banks, chases and blackout.
- Gooseneck USB LED-light included !

#### TECHNICAL SPECIFICATIONS

| General : Application<br>General : Series<br>General : Dimensions (cm)<br>General : Weight (kg)<br>General : Powerinput<br>General : Energy Label<br>General : Color<br>General : Display<br>General : Display<br>General : Fixation<br>General : RU<br>General : IP rating<br>Control : programmable<br>Control : upgradable software<br>Control : maximum DMX<br>channels | DJ & Club, Stage & Rental<br>EZ-CON<br>52.7 x 19.2 x 8.7<br>2.74<br>AC 100 - 240V, 50/60Hz<br>No<br>black<br>LCD<br>19" rack mountable<br>3U<br>indoor<br>Yes<br>No<br>192 |
|-----------------------------------------------------------------------------------------------------------------------------------------------------------------------------------------------------------------------------------------------------------------------------------------------------------------------------------------------------------------------------|----------------------------------------------------------------------------------------------------------------------------------------------------------------------------|
| Connections : input                                                                                                                                                                                                                                                                                                                                                         | rca, IEC                                                                                                                                                                   |
| Connections : output                                                                                                                                                                                                                                                                                                                                                        | 3 pin XLR, midi, usb                                                                                                                                                       |
| Brand                                                                                                                                                                                                                                                                                                                                                                       | JB SYSTEMS                                                                                                                                                                 |
| EANCode                                                                                                                                                                                                                                                                                                                                                                     | 5420025650229                                                                                                                                                              |