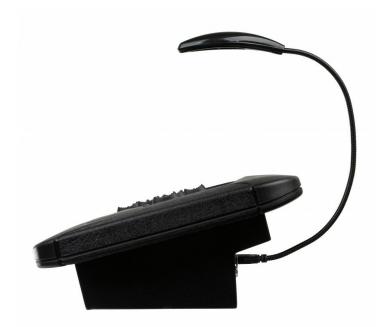

#### FEATURES

- Versatile DMX controller for mobile DJ's, pubs and small discotheques.
- 192 DMX channels.
- Up to 12 fixtures with 16 channels each, individually controllable.
- 20 Banks of 8 programmable scenes (total = 160 scenes).
- 6 Programmable chases of 160 scenes.
- 8 Sliders for manual control of channels.
- 2 jog wheels for easy Pan and Tilt navigation.
- USB A port for saving programmed shows on a memory stick.
- USB A port (M-DMX) for wireless DMX dongle.
- No external power adapters thanks to the build in power supply!
- Auto mode program controlled by speed and fade time sliders.
- Fade time/Assign fade time.
- Reversible DMX channels allows fixture to react in opposition to others in a chase.
- 8 channel or 16 channel mode.
- Blackout master button.
- Manual Override button allows you to grab any fixture on the fly.
- Built in microphone for music triggering.
- MIDI control over banks, chases and blackout.
- Gooseneck USB LED-light included !