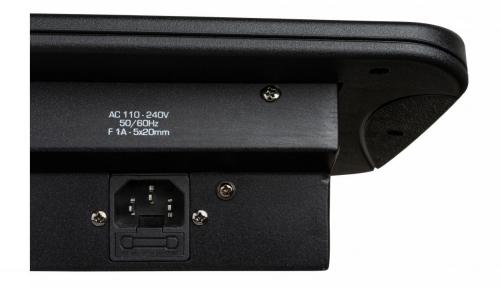

#### TECHNICAL SPECIFICATIONS

| General : Application<br>General : Series<br>General : Dimensions (cm)<br>General : Weight (kg)<br>General : Powerinput<br>General : Energy Label<br>General : Color<br>General : Display<br>General : Display<br>General : Fixation<br>General : RU<br>General : IP rating<br>Control : programmable<br>Control : upgradable software<br>Control : maximum DMX<br>channels | DJ & Club, Stage & Rental<br>EZ-CON<br>52.7 x 19.2 x 8.7<br>2.74<br>AC 100 - 240V, 50/60Hz<br>No<br>black<br>LCD<br>19" rack mountable<br>3U<br>indoor<br>Yes<br>No<br>192 |
|-----------------------------------------------------------------------------------------------------------------------------------------------------------------------------------------------------------------------------------------------------------------------------------------------------------------------------------------------------------------------------|----------------------------------------------------------------------------------------------------------------------------------------------------------------------------|
| Connections : input                                                                                                                                                                                                                                                                                                                                                         | rca, IEC                                                                                                                                                                   |
| Connections : output                                                                                                                                                                                                                                                                                                                                                        | 3 pin XLR, midi, usb                                                                                                                                                       |
| Brand                                                                                                                                                                                                                                                                                                                                                                       | JB SYSTEMS                                                                                                                                                                 |
| EANCode                                                                                                                                                                                                                                                                                                                                                                     | 5420025650229                                                                                                                                                              |