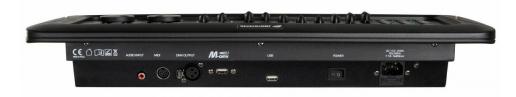

#### TECHNICAL SPECIFICATIONS

| General : Application<br>General : Series<br>General : Dimensions (cm)<br>General : Weight (kg)<br>General : Powerinput<br>General : Energy Label<br>General : Color<br>General : Display<br>General : Display<br>General : Fixation<br>General : RU<br>General : IP rating<br>Control : programmable<br>Control : upgradable software<br>Control : maximum DMX<br>channels | DJ & Club, Stage & Rental<br>EZ-CON<br>52.7 x 19.2 x 8.7<br>2.74<br>AC 100 - 240V, 50/60Hz<br>No<br>black<br>LCD<br>19" rack mountable<br>3U<br>indoor<br>Yes<br>No<br>192 |
|-----------------------------------------------------------------------------------------------------------------------------------------------------------------------------------------------------------------------------------------------------------------------------------------------------------------------------------------------------------------------------|----------------------------------------------------------------------------------------------------------------------------------------------------------------------------|
| Connections : input                                                                                                                                                                                                                                                                                                                                                         | rca, IEC                                                                                                                                                                   |
| Connections : output                                                                                                                                                                                                                                                                                                                                                        | 3 pin XLR, midi, usb                                                                                                                                                       |
| Brand                                                                                                                                                                                                                                                                                                                                                                       | JB SYSTEMS                                                                                                                                                                 |
| EANCode                                                                                                                                                                                                                                                                                                                                                                     | 5420025650229                                                                                                                                                              |