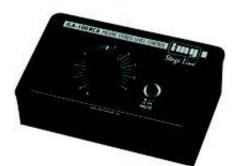

## **ILA-100RCA**

Number: 21.2900

## Passive stereo level control (RCA version),

for a precise volume control of line signals,

for inserting between analogue signal sources and amplifiers or active speakers, e.g. between a PC sound card and active speaker systems.

- 1 x stereo RCA input, 1 x 3.5mm stereo input
- 1 x stereo RCA output, 1 x 3.5mm stereo output
  Large, easy-turning level control
- Mute button
- Frequency range: 20-20,000Hz
- Passive, no power supply required
  High-quality metal console housing with brushed aluminium front panel
- Dimensions: 142x60x86mm
- Weight: 300g