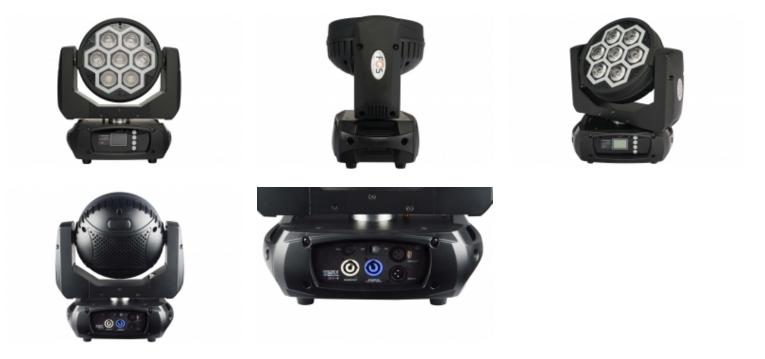

for the main wash light and 60 x 0,2 Watt RGB SMD LEDs for the Aurora effect. Fast and accurate Pan & Tilt movements. Dedicated channels with preset colours, colour temperature modes, Aurora effects/chases, and effect speed. Colour temperature preset modes ranges from 2800 K to 8000 K. Can be controlled via DMX, with 28 or 23 channels.

#### **Technical Specifications**

Power Supply: 90 / 260 Volt AC, 50 / 60 Hz. Power Consumption: 175 Watt maximum. PowerCON Input and output connections. 3pin XLR, input and output for DMX signal connections. Forced cooling system with fans. Operates in enviroment with temperatures from -35 °C to +45 °C. Dimensions: 315 x 177 x 355 mm (D x W x H). Packing dimensions: 330 x 230 x 320 mm (D x W x H). Net weight: 5,36 Kgs. Gross weight: 6,38 Kgs.

# PHOTOS



## **PRODUCT VIDEO**



## ACCESSORIES



FOS Case IQ Aurora/28x12 Flight case with wheels for 4 pcs IQ Aurora/28x12.





www.fos-lighting.eu