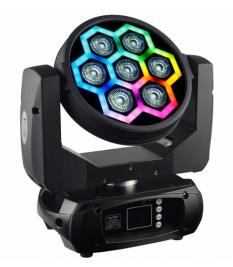

# FOS IQ AURORA WASH

Moving Par wash moving head, 7x12 watt RGBW 4in1 led and 60 SMD Leds 0.2watt RGB, DMX 512 23/28 channels, 16 bit Pan/Tilt movement, Neon Pixel Control, CTB and CTO 2800K-8000K changeable, Built I programs, 0-100% electronic dimming, powercon in/out

#### Features

Moving Par fixture, with the same characteristics as our Aurora Par light. Based on 7 x 12 Watt 4 in 1, RGBW LEDs for the main wash light and 60 x 0,2 Watt RGB SMD LEDs for the Aurora effect. Fast and accurate Pan & Tilt movements. Dedicated channels with preset colours, colour temperature modes, Aurora effects/chases, and effect speed. Colour temperature preset modes ranges from 2800 K to 8000 K. Can be controlled via DMX, with 28 or 23 channels.