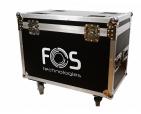

## ACCESSORIES

FOS Case IQ Aurora/28x12 Flight case with wheels for 4 pcs IQ Aurora/28x12.

www.fos-lighting.eu