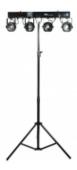

# **Installation / Dimension details**

Foldable high quality stand included. Power supply: 100/256 Volt AC, 50/60 Hz.

Power Consumption: 150 Watt.

Packing dimensions: 940 x 430 x 150 mm