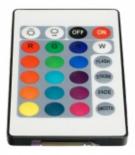

#### **Effects**

RGBW color mixing.

Linear dimming & strobe effect with variable speed.

Build in effects & chases.

Independent control of each COB fixture.

IR Remote included

#### Control

Static, Auto, Sound & DMX control modes:

DMX control channels: 4, 6, 16 & 25.

Dimensions: 720 x 75 x 220 mm (bar only, with the COB fixtures in to vertical position).

IR Remote included