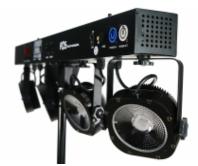

# **FOS COB SYSTEM**

L005527

Led Par System, 4 leds 30 watt COB RGBW, Pixel Control, 25° Beam Angle, DMX mode, IR remote, powercon in/out, built in programs, black stand included.

# **Light Source / Optics**

Light source: 4x COB RGBW LEDs, 30 Watt each.

Beam angle: 25°.

Pixel Control for each Cob PAR.

#### **Effects**

RGBW color mixing.

Linear dimming & strobe effect with variable speed.

Build in effects & chases.

Independent control of each COB fixture.

IR Remote included

#### Control

Static, Auto, Sound & DMX control modes:

DMX control channels: 4, 6, 16 & 25.

Dimensions: 720 x 75 x 220 mm (bar only, with the COB fixtures in to vertical position).

IR Remote included

# **Installation / Dimension details**

Foldable high quality stand included. Power supply: 100/256 Volt AC, 50/60 Hz.

Power Consumption: 150 Watt.

Packing dimensions: 940 x 430 x 150 mm