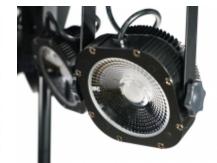

# **Light Source / Optics**

Light source: 4x COB RGBW LEDs, 30 Watt each.

Beam angle: 25°.

Pixel Control for each Cob PAR.

#### **Effects**

RGBW color mixing.

Linear dimming & strobe effect with variable speed.

Build in effects & chases.

Independent control of each COB fixture.

IR Remote included