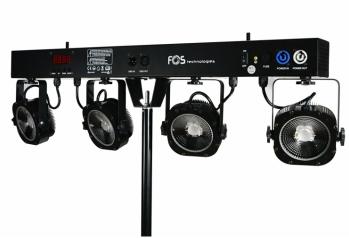

# **FOS COB SYSTEM**

L005527

Led Par System, 4 leds 30 watt COB RGBW, Pixel Control, 25° Beam Angle, DMX mode, IR remote, powercon in/out, built in programs, black stand included.

# **Light Source / Optics**

Light source: 4x COB RGBW LEDs, 30 Watt each.

Beam angle: 25°.

Pixel Control for each Cob PAR.

#### **Effects**

RGBW color mixing.

Linear dimming & strobe effect with variable speed.

Build in effects & chases.

Independent control of each COB fixture.

IR Remote included

#### Control

Static, Auto, Sound & DMX control modes:

DMX control channels: 4, 6, 16 & 25.

Dimensions: 720 x 75 x 220 mm (bar only, with the COB fixtures in to vertical position).

IR Remote included

# **Installation / Dimension details**

Foldable high quality stand included. Power supply: 100/256 Volt AC, 50/60 Hz.

Power Consumption: 150 Watt.

Packing dimensions: 940 x 430 x 150 mm