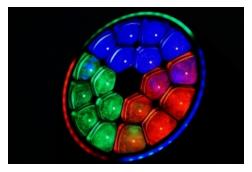

## **Light Source / Optics**

19x 40 Watt main LEDs, 4 in 1 RGBW.

SMD RGB LEDs on the front ring, for RGB colour mixing, variable colour temperature, and chase effects.

Motorized zoom from 4 to 60 degrees.

#### **Effects / Features**

The rotating lens plateu creates a vortex/multi beam effect, which can be focused for hard or soft light beams. Independent pixel control for each of the 19 main LED light sources.

Pre programmed chases, and patterns, with selectable background and foreground colours, are available via DMX. DMX controlled pre programmed chases for the front ring, with adjustable speed.

Linear colour temperature set via dedicated DMX channel, from 2800 to 8000 K.