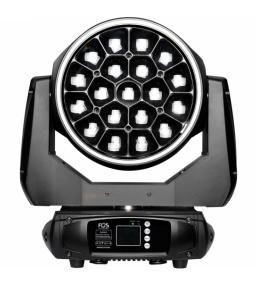

# **FOS HELIX ULTRA**

L006125

Ultra high power wash led fixture with pixel ring,19x40watt RGBW leds controlled pixel by pixel, linear zoom 4°-60° led round ring with dynamic patterns, vortex effect,color temperature adjustment, 28,38,102,114 DMX channels, theater mode, 525x380x560mm 16kg.

## **Light Source / Optics**

19x 40 Watt main LEDs, 4 in 1 RGBW.

SMD RGB LEDs on the front ring, for RGB colour mixing, variable colour temperature, and chase effects.

Motorized zoom from 4 to 60 degrees.

#### **Effects / Features**

The rotating lens plateu creates a vortex/multi beam effect, which can be focused for hard or soft light beams. Independent pixel control for each of the 19 main LED light sources.