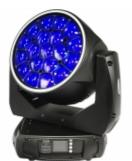

## **Light Source / Optics**

19x 40 Watt main LEDs, 4 in 1 RGBW.

SMD RGB LEDs on the front ring, for RGB colour mixing, variable colour temperature, and chase effects.

Motorized zoom from 4 to 60 degrees.

Pre programmed chases, and patterns, with selectable background and foreground colours, are available via DMX. DMX controlled pre programmed chases for the front ring, with adjustable speed.

Linear colour temperature set via dedicated DMX channel, from 2800 to 8000 K.