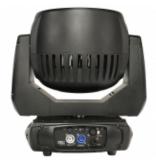

# **FOS HELIX ULTRA**

L006125

Ultra high power wash led fixture with pixel ring,19x40watt RGBW leds controlled pixel by pixel, linear zoom 4°-60° led round ring with dynamic patterns, vortex effect,color temperature adjustment, 28,38,102,114 DMX channels, theater mode, 525x380x560mm 16kg.

#### **Description**

 $Washlight\ fixture,\ with\ zoom,\ multibeam,\ pixel\ effect,\ and\ front\ RGB\ ring,\ for\ visual\ effects.$ 

Smooth, and acurate colour mixing, for vivid or pastel colours.

Easy temperature correction set, from a single DMX channel.