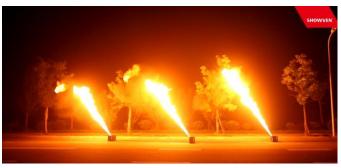

## **CIRCLE FLAMER X-F1800 SPECIFICATIONS**

The CIRCLE FLAMER is the first flamer machine equipped with SHOWVEN's patented rotate nozzle technology, it is a fluid driven flame system with a high accuracy swiveling head, allows for fast and precise flame bursts up to 210° swiveling angles. For easier and convenient use of the machine, it is designed with 88 preset firing sequences.

## X-F1800 EFFECTS