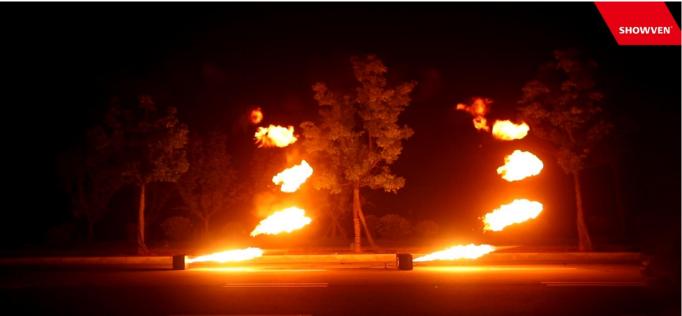

## **CIRCLE FLAMER X-F1800 SPECIFICATIONS**

The CIRCLE FLAMER is the first flamer machine equipped with SHOWVEN's patented rotate nozzle technology, it is a fluid driven flame system with a high accuracy swiveling head, allows for fast and precise flame bursts up to 210° swiveling angles. For easier and convenient use of the machine, it is designed with 88 preset firing sequences.

## X-F1800 EFFECTS