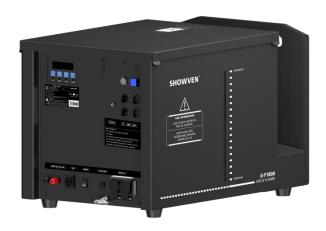

## **Features**

- Fluid driven flamer system with 210° swiveling angles
- Up to 88 preset firing sequences
- Nozzle front design, safer for operator
- > Safety lock with switchable test mode
- > Stainless steel nozzle, reliable and durable
- > Double electromagnetic valves design for additional safety
- > Double pump ensure stable pressure
- Fitted with igniter signal interface, compatible with fireworks firing system
- ➤ Neutrik powerCON TRUE1 in/out, Neutrik 3-pin & 5-pin DMX in/out
- > Easy effects control with SHOWVEN host controller
- > Stainless steel panel

## **Specifications**

| Items                | X-F1800                                     |
|----------------------|---------------------------------------------|
| Rotate angle         | 210°                                        |
| Preset sequence      | 88                                          |
| Flame height         | Up to 8-10m (no wind)                       |
| Power                | 380W                                        |
| Voltage              | 100-240V, 50-60Hz                           |
| Fuel                 | ISOPAR-G,H,L,M<br>ISOPROPANEL<br>BioEthanol |
| Fuel bottle capacity | 10L                                         |
| Fuel Consumption     | 60ml/s                                      |
| Dimension            | 590*360*370mm                               |
| Net weight           | 30kg                                        |