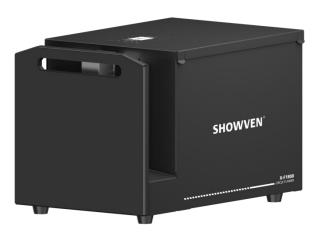

## **Specifications**

| Items                | X-F1800                                     |
|----------------------|---------------------------------------------|
| Rotate angle         | 210°                                        |
| Preset sequence      | 88                                          |
| Flame height         | Up to 8-10m (no wind)                       |
| Power                | 380W                                        |
| Voltage              | 100-240V, 50-60Hz                           |
| Fuel                 | ISOPAR-G,H,L,M<br>ISOPROPANEL<br>BioEthanol |
| Fuel bottle capacity | 10L                                         |
| Fuel Consumption     | 60ml/s                                      |
| Dimension            | 590*360*370mm                               |
| Net weight           | 30kg                                        |