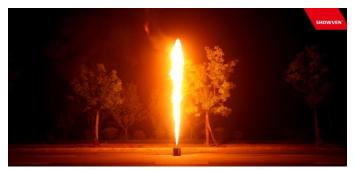

## **CIRCLE FLAMER X-F1800 SPECIFICATIONS**

The CIRCLE FLAMER is the first flamer machine equipped with SHOWVEN's patented rotate nozzle technology, it is a fluid driven flame system with a high accuracy swiveling head, allows for fast and precise flame bursts up to 210° swiveling angles. For easier and convenient use of the machine, it is designed with 88 preset firing sequences.

## X-F1800 EFFECTS