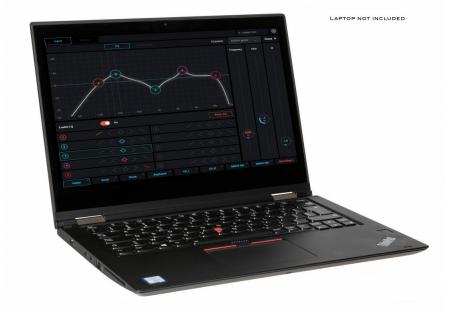

## **FEATURES**

- Premium quality analog / Dante network audio bridge for touring.
- Converts DANTE<sup>®</sup> Network audio to 4 hi-grade balanced analog outputs.
- GIGABIT Ethernet I/O based on Hi-speed Marvell switch (no linking delays).
- Built-in DSP AUDIO PROCESSING (parametric EQs, compressors, delays, ...) on all channels: perfect for use as DANTE enabled speaker management processor, but also deployable in many other applications.
- 8x8 AUDIO MATRIX for local premix, flexible routing, ...
- Integrated WEB SERVER: fully graphical and very user-friendly user interface for easy configuration and DSP control on any network device!
- Extremely high audio quality:  $S/N > 120dB \sim THD: < 0.003\%$
- Fully equipped with original Neutrik® XLR and EtherCON connectors.
- Complies with IEEE 802.3-2005 standard for Information Technology.
- Extreme reliability, thanks to the exclusive use of industrial-grade components, such as: high-end Burr Brown audio DACs, Wurth electrolytic capacitors, ...
- POWER options:
  - PowerCON TRUE1: 100-240Vac 50/60Hz
  - PoE: Power over Ethernet (PoE class 0)
- HOUSING: ½ 19" diecast housing with different installation options:
  - 1 unit fits in a 1U 19" rack (19" adapter optional)
  - 2 units fit together in a 1U 19" rack (adapters included)
  - Easy wall mounting with optional wall mount adapter
  - Easy truss mounting with optional truss mount adapter
  - Strong rubber protection adapters for use as stage box! (optional)