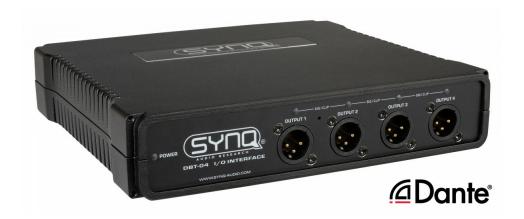

## DESCRIPTION

Premium quality analog / DANTE® network audio bridge for touring applications with 4 analog outputs

## **FEATURES**

- Premium quality analog / Dante network audio bridge for touring.
- Converts DANTE<sup>®</sup> Network audio to 4 hi-grade balanced analog outputs.
- GIGABIT Ethernet I/O based on Hi-speed Marvell switch (no linking delays).
- Built-in DSP AUDIO PROCESSING (parametric EQs, compressors, delays, ...) on all channels: perfect for use as DANTE enabled speaker management processor, but also deployable in many other applications.
- 8x8 AUDIO MATRIX for local premix, flexible routing, ...
- Integrated WEB SERVER: fully graphical and very user-friendly user interface for easy configuration and DSP control on any network device!
- Extremely high audio quality:  $S/N > 120dB \sim THD: < 0.003\%$
- Fully equipped with original Neutrik® XLR and EtherCON connectors.
- Complies with IEEE 802.3-2005 standard for Information Technology.
- Extreme reliability, thanks to the exclusive use of industrial-grade components, such as: high-end Burr Brown audio DACs, Wurth electrolytic capacitors, ...
- POWER options:
  - PowerCON TRUE1: 100-240Vac 50/60Hz
  - PoE: Power over Ethernet (PoE class 0)
- HOUSING: ½ 19" diecast housing with different installation options:
  - 1 unit fits in a 1U 19" rack (19" adapter optional)
  - 2 units fit together in a 1U 19" rack (adapters included)
  - Easy wall mounting with optional wall mount adapter
  - Easy truss mounting with optional truss mount adapter
  - Strong rubber protection adapters for use as stage box! (optional)