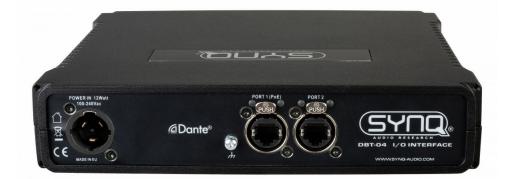

## **FEATURES**

- Premium quality analog / Dante network audio bridge for touring.
- Converts DANTE<sup>®</sup> Network audio to 4 hi-grade balanced analog outputs.
- GIGABIT Ethernet I/O based on Hi-speed Marvell switch (no linking delays).
- Built-in DSP AUDIO PROCESSING (parametric EQs, compressors, delays, ...) on all channels: perfect for use as DANTE enabled speaker management processor, but also deployable in many other applications.
- 8x8 AUDIO MATRIX for local premix, flexible routing, ...
- Integrated WEB SERVER: fully graphical and very user-friendly user interface for easy configuration and DSP control on any network device!
- Extremely high audio quality:  $S/N > 120dB \sim THD: < 0.003\%$
- Fully equipped with original Neutrik® XLR and EtherCON connectors.
- Complies with IEEE 802.3-2005 standard for Information Technology.
- Extreme reliability, thanks to the exclusive use of industrial-grade components, such as: high-end Burr Brown audio DACs, Wurth electrolytic capacitors, ...
- POWER options:
  - PowerCON TRUE1: 100-240Vac 50/60Hz
  - PoE: Power over Ethernet (PoE class 0)
- HOUSING: ½ 19" diecast housing with different installation options:
  - 1 unit fits in a 1U 19" rack (19" adapter optional)
  - 2 units fit together in a 1U 19" rack (adapters included)
  - Easy wall mounting with optional wall mount adapter
  - Easy truss mounting with optional truss mount adapter
  - Strong rubber protection adapters for use as stage box! (optional)