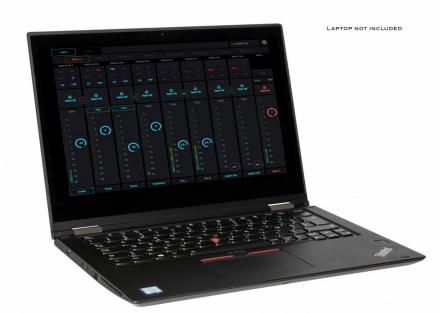

## **FEATURES**

- Premium quality analog / Dante network audio bridge for touring.
- Converts DANTE<sup>®</sup> Network audio to 4 hi-grade balanced analog outputs.
- GIGABIT Ethernet I/O based on Hi-speed Marvell switch (no linking delays).
- Built-in DSP AUDIO PROCESSING (parametric EQs, compressors, delays, ...) on all channels: perfect for use as DANTE enabled speaker management processor, but also deployable in many other applications.
- 8x8 AUDIO MATRIX for local premix, flexible routing, ...
- Integrated WEB SERVER: fully graphical and very user-friendly user interface for easy configuration and DSP control on any network device!
- Extremely high audio quality:  $S/N > 120dB \sim THD: < 0.003\%$
- Fully equipped with original Neutrik® XLR and EtherCON connectors.
- Complies with IEEE 802.3-2005 standard for Information Technology.
- Extreme reliability, thanks to the exclusive use of industrial-grade components, such as: high-end Burr Brown audio DACs, Wurth electrolytic capacitors, ...
- POWER options:
  - PowerCON TRUE1: 100-240Vac 50/60Hz
  - PoE: Power over Ethernet (PoE class 0)
- HOUSING: ½ 19" diecast housing with different installation options:
  - 1 unit fits in a 1U 19" rack (19" adapter optional)
  - 2 units fit together in a 1U 19" rack (adapters included)
  - Easy wall mounting with optional wall mount adapter
  - Easy truss mounting with optional truss mount adapter
  - Strong rubber protection adapters for use as stage box! (optional)