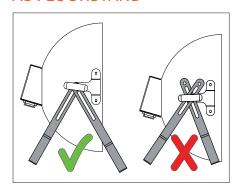

**USER MANUAL** 

Admiral Staging the Netherlands www.admiralstaging.com +31 534 301 201



# **MAINTENANCE**

Clean the Vintage luminaire with a cloth and a soft detergent. Please do not use aggressive cleaning agents such as solvents and/or corrosive substances. After cleaning the product, dry it with a soft cloth. For safety reasons, the product must be checked regularly for dirt, damages, loss and corrosion. By wear and or mis-sing of the proper components this product should be immediately taken out of service. Consult your supplier for advise.

Repair / maintenance is only permitted by a qualified person. In case of doubt, consult your supplier.



## **BRACKET USE**

#### AS FLOORSTAND



#### AS HANGING BRACKET



### **FOR STORAGE**