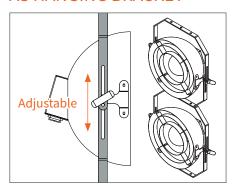

**USER MANUAL** 

Admiral Staging the Netherlands www.admiralstaging.com +31 534 301 201



# **MAINTENANCE**

Clean the Vintage luminaire with a cloth and a soft detergent. Please do not use aggressive cleaning agents such as solvents and/or corrosive substances. After cleaning the product, dry it with a soft cloth. For safety reasons, the product must be checked regularly for dirt, damages, loss and corrosion. By wear and or mis-sing of the proper components this product should be immediately taken out of service. Consult your supplier for advise.

Repair / maintenance is only permitted by a qualified person. In case of doubt, consult your supplier.



## **BRACKET USE**

#### AS FLOORSTAND



#### AS HANGING BRACKET



### **FOR STORAGE**