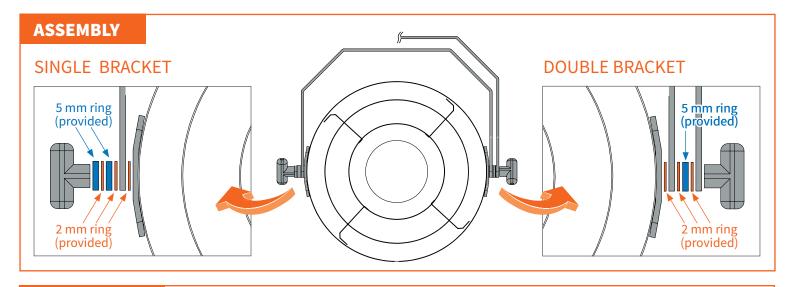

**USER MANUAL** 

Admiral Staging the Netherlands www.admiralstaging.com +31 534 301 201



# **MAINTENANCE**

Clean the Vintage luminaire with a cloth and a soft detergent. Please do not use aggressive cleaning agents such as solvents and/or corrosive substances. After cleaning the product, dry it with a soft cloth. For safety reasons, the product must be checked regularly for dirt, damages, loss and corrosion. By wear and or mis-sing of the proper components this product should be immediately taken out of service. Consult your supplier for advise.

Repair / maintenance is only permitted by a qualified person. In case of doubt, consult your supplier.



## **BRACKET USE**

#### AS FLOORSTAND



#### AS HANGING BRACKET



### **FOR STORAGE**