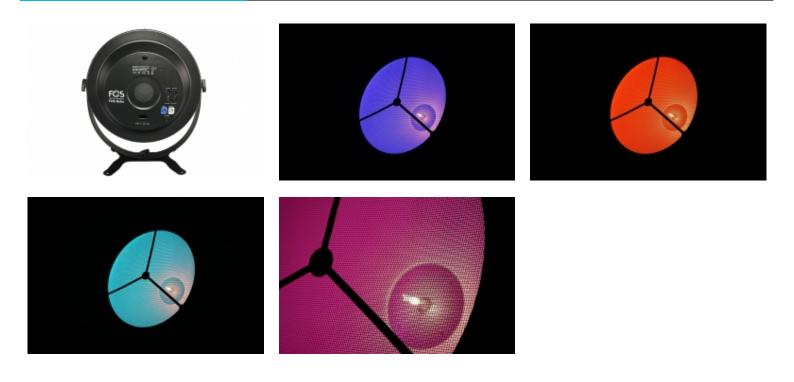

# FOS RETRO

Retro backround fixture, diameter 64cm, 750 watt halogen lamp drived by internal dimmer, 96pcs 3in1 RGB LEDs backround lighting, 4?6?9 DMX channels, Aluminum alloy housing, Lcd menu display,5pin and 3pin XLR, powercon in/out, floor stand,639x330x661 mm 7.5kg.

#### **Effect Description**

Stage fixture with Vintage / Retro appearance, ideal for background on the stage, based on a classic 750Watt halogen lamp, and 96x RGB LEDs for lighting up the reflector of the fixture.

#### **Technical Specifications**

Power supply: 240Volt AC, 50/60 Hz. Power Consumption: 700 Watt max. Light source: 750W Halogen Lamp, 96x RGB LEDs. DMX control channels: 4, 6 & 9. Housing made of aluminum. IP20, for indoor use only. Dimensions: 639 x 330 x 661 mm. Weight: 7,5 Kg. Packing Details: 720 x 670 x 420 mm. Weight: 14 Kg.