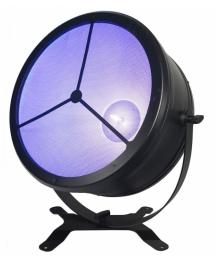

# FOS RETRO

Retro backround fixture, diameter 64cm, 750 watt halogen lamp drived by internal dimmer, 96pcs 3in1 RGB LEDs backround lighting, 4?6?9 DMX channels, Aluminum alloy housing, Lcd menu display,5pin and 3pin XLR, powercon in/out, floor stand,639x330x661 mm 7.5kg.

#### **Effect Description**

Stage fixture with Vintage / Retro appearance, ideal for background on the stage, based on a classic 750Watt halogen lamp, and 96x RGB LEDs for lighting up the reflector of the fixture.

#### **Technical Specifications**

Power supply: 240Volt AC, 50/60 Hz. Power Consumption: 700 Watt max. Light source: 750W Halogen Lamp, 96x RGB LEDs. DMX control channels: 4, 6 & 9. Housing made of aluminum. IP20, for indoor use only. Dimensions: 639 x 330 x 661 mm. Weight: 7,5 Kg. Packing Details: 720 x 670 x 420 mm. Weight: 14 Kg.