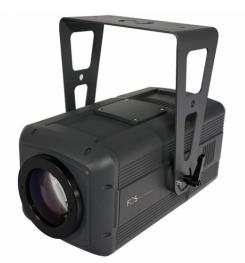

# FOS GOBO PROJECTOR 200 ZOOM L005930

Outdoor IP65 Gobo Projector, 200 watt White Color Led Source, Zoom: 5°- 50° linear motorized, Focus: Motorized linear focus, 7 Dichroic Colors plus open, 7 inter-changeable glass gobos plus open, DMX Channel: 8CH, Control Mode: DMX, Auto, Sound, Program, 11.4kg.

#### **Product description**

LED gobo projector, designed for outdoor use. IP65 protection rate against water and dust. Made of aluminium, weight 11,4 Kgs. Can accomondate custom gobos of 15 mm diameter, with image size of 10 mm (dichroic glass recomended). 7 colours & 7 rotating gobos. Linear zoom and focus.

#### **Technical specifications**

Light source: 200 Watt White LED. Colour temperature: 8000 Kelvin. Average LED lifespan: 20,000 hours. Linear dimming & strobe effects. Motorized zoom from 5° to 50° degrees. Motorized focus. 7 dichroic colour filters, with rainbow and half colour effects. 7 rotating gobos, interchangable, in slot-in modules. Gobo shake and scroll functions. Auto, Sound & DMX control modes. 8 DMX control channels. Power Supply: 100/240 Volt AC, 50/60 Hz. Power consumption: 250 Watt maximum. Net weight: 11,4 Kgs. Dimensions: 206 x 378 x 344 mm.