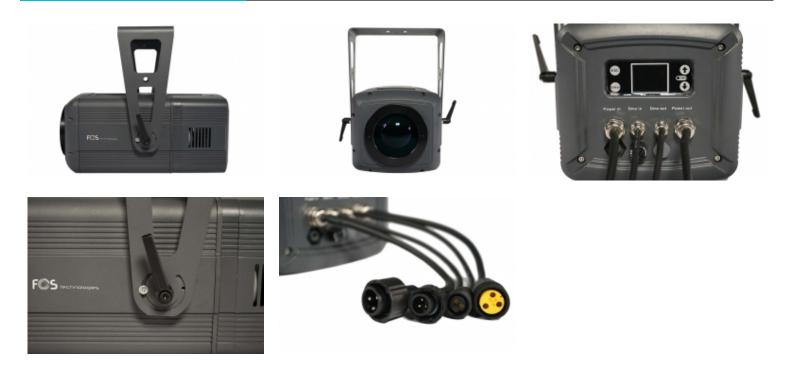

#### **Technical specifications**

Light source: 200 Watt White LED. Colour temperature: 8000 Kelvin. Average LED lifespan: 20,000 hours. Linear dimming & strobe effects. Motorized zoom from 5° to 50° degrees. Motorized focus. 7 dichroic colour filters, with rainbow and half colour effects. 7 rotating gobos, interchangable, in slot-in modules. Gobo shake and scroll functions. Auto, Sound & DMX control modes. 8 DMX control channels. Power Supply: 100/240 Volt AC, 50/60 Hz. Power consumption: 250 Watt maximum. Net weight: 11,4 Kgs. Dimensions: 206 x 378 x 344 mm.