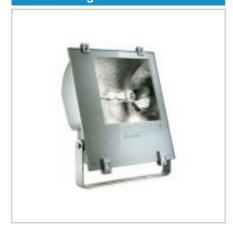

## Product selected: Sylveo 1 HSI-TD 150W with extensive reflector

SYLVEO is a 70W to 400W floodlight ranfe covering most requirements, Extensive, Intensive and Asymmetric reflectors (light distribution) & lamp types (color rendering and efficiency) offer

## **Product Image**