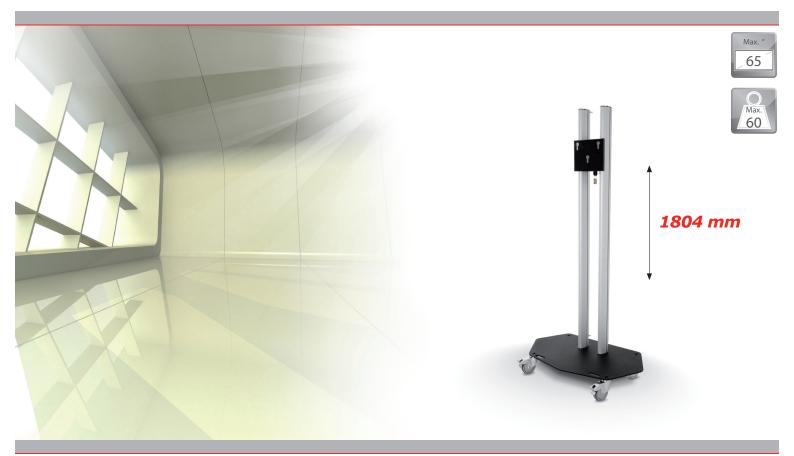

## One of the best floor stand on wheels for flat panels up to 60 Kg.

Free standing and movable floor stand for flat screens. The floor stand is supplied with high quality swivel/break wheels.

The flat panel floor stand consists of two vertical columns, each with front and back covers. Each column has 3 separate cable passages allowing a separate passage of power, audio and data cables.

The presentation height of the flat panel is adjustable. This floor stand is suitable for flat panels with a maximum screen size of 65 inch, in landscape or portrait orientation.

- High quality swivel/break wheels
- ▲ Integrated ruler for screen height positioning
- ▲ 3 separate cable channels per column
- Suitable for all brands of flat panels
- Landscape and portrait orientation of the screen

## Technical specifications

| Dimensions in mm   | W900 x D530 x H1804          |
|--------------------|------------------------------|
| Weight             | 40 Kg                        |
| Max. load          | 60 Kg                        |
| Max. screen size   | 65 inch                      |
| Max pres. height   | 1659 mm                      |
| Mounting interface | L&S 3                        |
| Screen positioning | Landscape or Portrait        |
| Colour             | Floor plate: Black, RAL 9005 |
|                    | Columns: Anodised aluminium  |