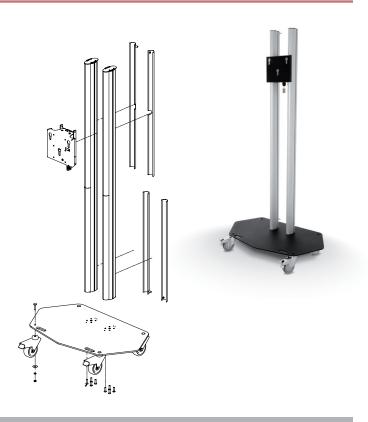

## One of the best floor stand on wheels for flat panels up to 60 Kg.

Free standing and movable floor stand for flat screens. The floor stand is supplied with high quality swivel/break wheels.

The flat panel floor stand consists of two vertical columns, each with front and back covers. Each column has 3 separate cable passages allowing a separate passage of power, audio and data cables.

## Optional

Mounting bracket (required for screen installation) *universal models and brand related models available* Laptop supports, *390715, 390716* Laptop housings, *390737* Equipment cabinets, *EC-735, EC-736, EC-1, EC-1AC* Camera support, *390738* Mounting head for multiple screen installation, *390711* Video conference mounting head, *390768, 390769* Portrait/Landscape adapter, *P3496* Lock to protect the screen against theft, *230052* Soundbar mounting interface, *LSS-FS700*