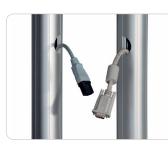

## One of the best floor stand on wheels for flat panels up to 60 Kg.

Free standing and movable floor stand for flat screens. The floor stand is supplied with high quality swivel/break wheels.

The flat panel floor stand consists of two vertical columns, each with front and back covers. Each column has 3 separate cable passages allowing a separate passage of power, audio and data cables.