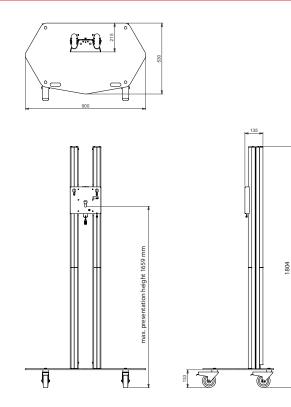

## One of the best floor stand on wheels for flat panels up to 60 Kg.

Free standing and movable floor stand for flat screens. The floor stand is supplied with high quality swivel/break wheels.

The flat panel floor stand consists of two vertical columns, each with front and back covers. Each column has 3 separate cable passages allowing a separate passage of power, audio and data cables.

The presentation height of the flat panel is adjustable. This floor stand is suitable for flat panels with a maximum screen size of 65 inch, in landscape or portrait orientation.

- High quality swivel/break wheels
- ▲ Integrated ruler for screen height positioning
- ▲ 3 separate cable channels per column
- Suitable for all brands of flat panels
- Landscape and portrait orientation of the screen

## Technical specifications

| Dimensions in mm   | W900 x D530 x H1804          |
|--------------------|------------------------------|
| Weight             | 40 Kg                        |
| Max. load          | 60 Kg                        |
| Max. screen size   | 65 inch                      |
| Max pres. height   | 1659 mm                      |
| Mounting interface | L&S 3                        |
| Screen positioning | Landscape or Portrait        |
| Colour             | Floor plate: Black, RAL 9005 |
|                    | Columns: Anodised aluminium  |