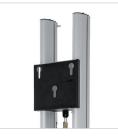

## Optional

Mounting bracket (required for screen installation) *universal models and brand related models available* Laptop supports, *390715, 390716* Laptop housings, *390737* Equipment cabinets, *EC-735, EC-736, EC-1, EC-1AC* Camera support, *390738* Mounting head for multiple screen installation, *390711* Video conference mounting head, *390768, 390769* Portrait/Landscape adapter, *P3496* Lock to protect the screen against theft, *230052* Soundbar mounting interface, *LSS-FS700*