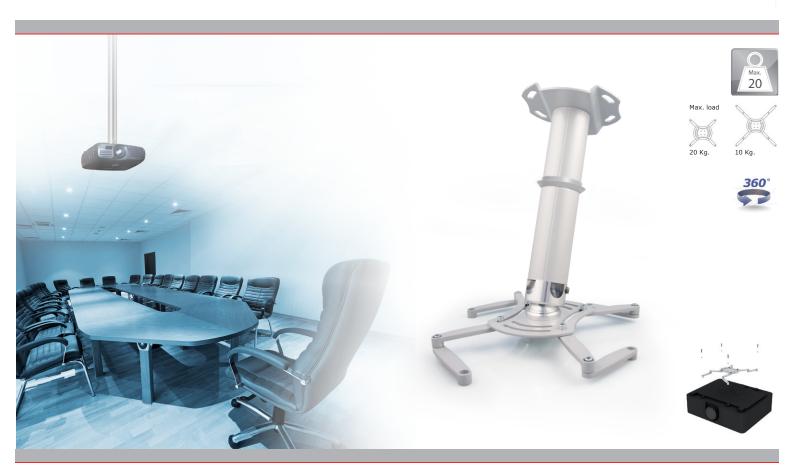

An elegant and flexible solution for mounting the projector to the ceiling with an Audipack Quatro-Fix projector mount.

The Quatro-Fix is a flexible mount that can be mounted to nearly any brand and type of projector. The rigid and tolerance free construction assures a steady projection. Projector cabeling can be neatly hidden in the tube set.

Available in several lengths and colours.

- Rigid and tolerance free
- Easy cable management
- Slim and minimalistic design
- Available in several lengths and colours
- Easy installation

Including ceiling finishing ring

### Technical specifications

Max. mounting range in diameter 440 mm

Max. load 20 Kg with 4 arms

10 Kg with 4 double arms

Angle adjustment 15 degrees
Position adjustment 360 degrees

Colour Grey, Black and White