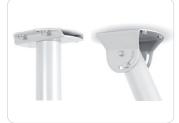

An elegant and flexible solution for mounting the projector to the ceiling with an Audipack Quatro-Fix projector mount.

The Quatro-Fix is a flexible mount that can be mounted to nearly any brand and type of projector. The rigid and tolerance free construction assures a steady projection. Projector cabeling can be neatly hidden in the tube set.

Available in several lengths and colours.

- Rigid and tolerance free
- Easy cable management
- Slim and minimalistic design
- Available in several lengths and colours
- Easy installation

Including ceiling finishing ring