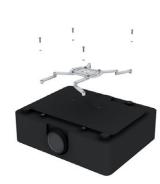

An elegant and flexible solution for mounting the projector to the ceiling with an Audipack Quatro-Fix projector mount.

The Quatro-Fix is a flexible mount that can be mounted to nearly any brand and type of projector. The rigid and tolerance free construction assures a steady projection. Projector cabeling can be neatly hidden in the tube set.

Available in several lengths and colours.

- Rigid and tolerance free
- Easy cable management
- Slim and minimalistic design
- Available in several lengths and colours
- Easy installation

Including ceiling finishing ring