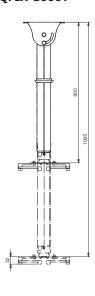

#### Product range

 QFIX-0100
 Length in mm
 100

 QFIX-0300
 Length in mm
 300

 QFIX-0500T
 Length in mm
 355-500

 QFIX-0700T
 Length in mm
 450-700

 QFIX-1000T
 Length in mm
 604-1000