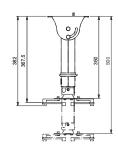

#### Product range

 QFIX-0100
 Length in mm
 100

 QFIX-0300
 Length in mm
 300

 QFIX-0500T
 Length in mm
 355-500

 QFIX-0700T
 Length in mm
 450-700

 QFIX-1000T
 Length in mm
 604-1000