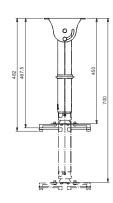

#### Product range

 QFIX-0100
 Length in mm
 100

 QFIX-0300
 Length in mm
 300

 QFIX-0500T
 Length in mm
 355-500

 QFIX-0700T
 Length in mm
 450-700

 QFIX-1000T
 Length in mm
 604-1000