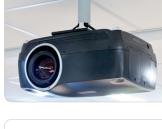

An elegant and flexible solution for mounting the projector to the ceiling with an Audipack Quatro-Fix projector mount.

The Quatro-Fix is a flexible mount that can be mounted to nearly any brand and type of projector. The rigid and tolerance free construction assures a steady projection. Projector cabeling can be neatly hidden in the tube set.