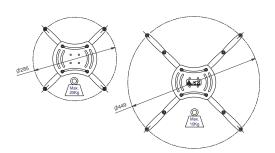

### Technical specifications

Max. mounting range in diameter 440 mm

Max. load 20 Kg with 4 arms

10 Kg with 4 double arms

Angle adjustment 15 degrees
Position adjustment 360 degrees

Colour Grey, Black and White