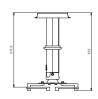

#### Product range

 QFIX-0100
 Length in mm
 100

 QFIX-0300
 Length in mm
 300

 QFIX-0500T
 Length in mm
 355-500

 QFIX-0700T
 Length in mm
 450-700

 QFIX-1000T
 Length in mm
 604-1000