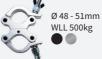

ADMIRAL Coupler RIHAHCA64 comes with an indicated WLL of 100kg. This WLL may not be exceeded or any other max. load given as instructed during installation.

Couplers that are being used in combination with accessories, should never exceed the max. load of the used accessory.