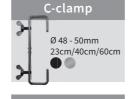

not be exceeded or any other max. load given as instructed during installation.

Couplers that are being used in combination with accessories, should never exceed the max. load of the used accessory.

#### / WARNING

Always make sure you double lock the ADMIRAL Couplers, with e.g. two nuts.



# Swivel coupler 48-50mm slim





#### A product of ADMIRAL

Josink Kolkweg 10, 7545 PR Enschede The Netherlands, +31 534 301 201



#### **USER MANUAL**



## **Swivel coupler 48-50mm slim**





www.admiralstaging.com

#### Half coupler



Ø 32 - 35mm WLL 75kg











### Half coupler with lifting eye



#### Swiffel coupler







#### **ADMIRAL CLAMPS AND COUPLERS**

Admiral supplies a vast array of clamps and couplers from aluminum half couplers to swivel couplers with a WLL up to 750kg.





#### Selflock coupler





# G-clamp Ø 48 - 50mm 23cm/40cm/60cm