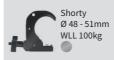

ADMIRAL Coupler RIHAHCA64 is designed to specifically attach to round tubes of ø 48-50mm and is forbidden to be used in falsework structures.

During installation of the Coupler you must take care not to overtighten the wing nut or wing handle. This to prevent damage to the tube and/or the Clamp/Coupler. If you use only one wing nut or wing handle, it is preferred to only hand tighten it. When you use an additional nut, below the wing nut or wing handle, follow this torque setting: Max. 22-25 N-m.

ADMIRAL Coupler RIHAHCA64 comes with an indicated WLL of 100kg. This WLL may not be exceeded or any other max. load given as instructed during installation.

Couplers that are being used in combination with accessories, should never exceed the max. load of the used accessory.