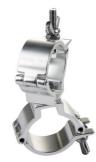

# Swivel coupler 48-50mm slim

## **Swivel coupler 48-50mm slim**

www.admiralstaging.com

ADMIRAL Coupler RIHAHCA64 is designed to specifically attach to round tubes of ø 48-50mm and is forbidden to be used in falsework structures.

During installation of the Coupler you must take care not to overtighten the wing nut or wing handle. This to prevent damage to the tube and/or the Clamp/Coupler. If you use only one wing nut or wing handle, it is preferred to only hand tighten it. When you use an additional nut, below the wing nut or wing handle, follow this torque setting: Max. 22-25 N-m.

ADMIRAL Coupler RIHAHCA64 comes with an indicated WLL of 100kg. This WLL may not be exceeded or any other max. load given as instructed during installation.

Couplers that are being used in combination with accessories, should never exceed the max. load of the used accessory.