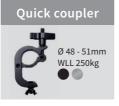

y not be exceeded or any other max. load given as instructed during installation.

Couplers that are being used in combination with accessories, should never exceed the max. load of the used accessory.

#### / WARNING

Always make sure you double lock the ADMIRAL Couplers, with e.g. two nuts.



# Swivel coupler 48-50mm slim





#### A product of ADMIRAL

Josink Kolkweg 10, 7545 PR Enschede The Netherlands, +31 534 301 201



#### **USER MANUAL**



## **Swivel coupler 48-50mm slim**





www.admiralstaging.com

#### Half coupler



Ø 32 - 35mm WLL 75kg











### Half coupler with lifting eye



#### Swiffel coupler







#### **ADMIRAL CLAMPS AND COUPLERS**

Admiral supplies a vast array of clamps and couplers from aluminum half couplers to swivel couplers with a WLL up to 750kg.





#### Selflock coupler





# G-clamp Ø 48 - 50mm 23cm/40cm/60cm