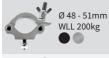

dle, it is preferred to only hand tighten it. When you use an additional nut, below the wing nut or wing handle. follow this torque setting: Max. 22-25 N-m.

ADMIRAL Coupler RIHAHCA66 comes with an indicated WLL of 100kg. This WLL may not be exceeded or any other max. load given as instructed during installation.

Couplers that are being used in combination with accessories, should never exceed the max. load of the used accessory.

#### / WARNING

Always make sure you double lock the ADMIRAL Couplers, with e.g. two nuts.



## Swivel coupler 48-50mm slim BK





#### A product of ADMIRAL

Josink Kolkweg 10, 7545 PR Enschede The Netherlands, +31 534 301 201



#### **USER MANUAL**



## Swivel coupler 48-50mm slim BK





www.admiralstaging.com

#### Half coupler



Ø 32 - 35mm WLL 75kg











### Half coupler with lifting eye



#### Swiffel coupler







#### **ADMIRAL CLAMPS AND COUPLERS**

Admiral supplies a vast array of clamps and couplers from aluminum half couplers to swivel couplers with a WLL up to 750kg.





#### Selflock coupler





# G-clamp Ø 48 - 50mm 23cm/40cm/60cm