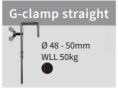

allation.

Couplers that are being used in combination with accessories, should never exceed the max. load of the used accessory.

#### / WARNING

Always make sure you double lock the ADMIRAL Couplers, with e.g. two nuts.



## Swivel coupler 48-50mm slim BK





#### A product of ADMIRAL

Josink Kolkweg 10, 7545 PR Enschede The Netherlands, +31 534 301 201



#### **USER MANUAL**



## Swivel coupler 48-50mm slim BK





www.admiralstaging.com

#### Half coupler



Ø 32 - 35mm WLL 75kg











### Half coupler with lifting eye



#### Swiffel coupler







#### **ADMIRAL CLAMPS AND COUPLERS**

Admiral supplies a vast array of clamps and couplers from aluminum half couplers to swivel couplers with a WLL up to 750kg.





#### Selflock coupler





# G-clamp Ø 48 - 50mm 23cm/40cm/60cm