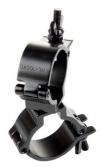

ADMIRAL Coupler RIHAHCA66 is designed to specifically attach to round tubes of ø 48-50mm and is forbidden to be used in falsework structures.

During installation of the Coupler you must take care not to overtighten the wing nut or wing handle. This to prevent damage to the tube and/or the Clamp/Coupler. If you use only one wing nut or wing handle, it is preferred to only hand tighten it. When you use an additional nut, below the wing nut or wing handle. follow this torque setting: Max. 22-25 N-m.

ADMIRAL Coupler RIHAHCA66 comes with an indicated WLL of 100kg. This WLL may not be exceeded or any other max. load given as instructed during installation.

Couplers that are being used in combination with accessories, should never exceed the max. load of the used accessory.

## Swivel coupler 48-50mm slim BK

## Swivel coupler 48-50mm slim BK

www.admiralstaging.com