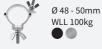

andle, it is preferred to only hand tighten it. When you use an additional nut, below the wing nut or wing handle. follow this torque setting: Max. 22-25 N-m.

ADMIRAL Coupler RIHAHCA66 comes with an indicated WLL of 100kg. This WLL may not be exceeded or any other max. load given as instructed during installation.

Couplers that are being used in combination with accessories, should never exceed the max. load of the used accessory.

#### / WARNING

Always make sure you double lock the ADMIRAL Couplers, with e.g. two nuts.



## Swivel coupler 48-50mm slim BK





#### A product of ADMIRAL

Josink Kolkweg 10, 7545 PR Enschede The Netherlands, +31 534 301 201



#### **USER MANUAL**



## Swivel coupler 48-50mm slim BK





www.admiralstaging.com

#### Half coupler



Ø 32 - 35mm WLL 75kg











### Half coupler with lifting eye



#### Swiffel coupler







#### **ADMIRAL CLAMPS AND COUPLERS**

Admiral supplies a vast array of clamps and couplers from aluminum half couplers to swivel couplers with a WLL up to 750kg.





#### Selflock coupler





# G-clamp Ø 48 - 50mm 23cm/40cm/60cm