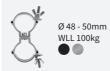

ADMIRAL Coupler RIHAHCA66 is designed to specifically attach to round tubes of ø 48-50mm and is forbidden to be used in falsework structures.

During installation of the Coupler you must take care not to overtighten the wing nut or wing handle. This to prevent damage to the tube and/or the Clamp/Coupler. If you use only one wing nut or wing handle, it is preferred to only hand tighten it. When you use an additional nut, below the wing nut or wing handle. follow this torque setting: Max. 22-25 N-m.

ADMIRAL Coupler RIHAHCA66 comes with an indicated WLL of 100kg. This WLL may not be exceeded or any other max. load given as instructed during installation.

Couplers that are being used in combination with accessories, should never exceed the max. load of the used accessory.

## Swivel coupler 48-50mm slim BK

## Swivel coupler 48-50mm slim BK

www.admiralstaging.com