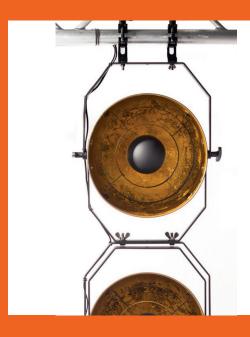

# VINTAGE LUMINAIRE

An Admiral Staging fixture with a vintage look because retro chic is absolutely en vogue!

Use these decorative fixtures for you TV shows, theatre productions or for live bands to add visual impact to an area and create the right ambiance.

### Interlinkable

Create an impressive setup by interlinking several Vintage luminaires using the two sturdy brackets.

#### Adjustable brackets

The brackets allow you to use the Vintage in multiple ways. You can hang it on a Drop arm, mount it on a tripod by using one bracket or you can place it on the floor by using both.