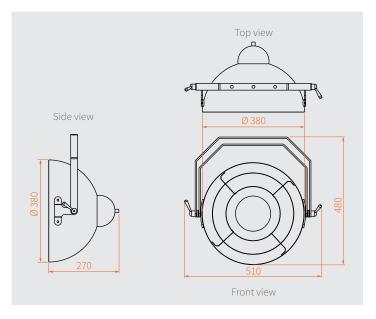

# **DIMENSIONS**

## Vintage lumin 60W D=38cm PowerCON IP65

| Article code:      | ARADRED41                      |
|--------------------|--------------------------------|
| EAN:               | 8720094427478                  |
| Connection:        | PowerCON IP65 in / out         |
| Power consumption: | 60W (bulb included)            |
| Fitting:           | E27                            |
| Dimensions:        | diameter globe: 380 mm         |
|                    | 510 x 270 x 480 mm (L x W x H) |
| Weight:            | 4.15 kg                        |
|                    |                                |