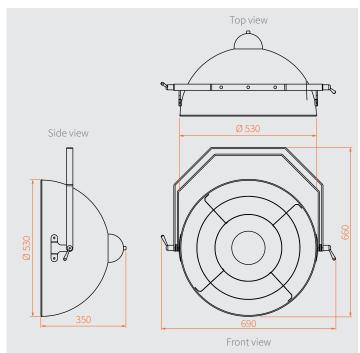

# **DIMENSIONS**

## Vintage lumin 60W D=53cm PowerCON IP65

| Article code:      | ARADRED56                      |
|--------------------|--------------------------------|
| EAN:               | 8720094427485                  |
| Connection:        | PowerCON IP65 in / out         |
| Power consumption: | 60W (bulb included)            |
| Fitting:           | E27                            |
| Dimensions:        | diameter globe: 530 mm         |
|                    | 690 x 350 x 660 mm (L x W x H) |
| Weight:            | 6.05 kg                        |
|                    |                                |