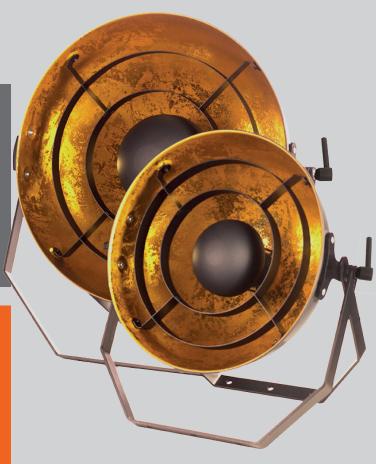

# VINTAGE LUMINAIRE

An Admiral Staging fixture with a vintage look because retro chic is absolutely en vogue!

Use these decorative fixtures for you TV shows, theatre productions or for live bands to add visual impact to an area and create the right ambiance.

### Interlinkable

Create an impressive setup by interlinking several Vintage luminaires using the two sturdy brackets.

#### Adjustable brackets

The brackets allow you to use the Vintage in multiple ways. You can hang it on a Drop arm, mount it on a tripod by using one bracket or you can place it on the floor by using both.