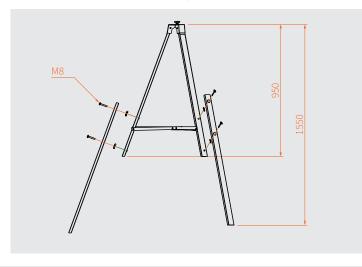

0 x 480 mm (L x W x H) |
| Weight:            | 4.15 kg                        |
|                    |                                |



## Vintage lumin 60W D=53cm PowerCON IP65

| Article code:      | ARADRED56                      |
|--------------------|--------------------------------|
| EAN:               | 8720094427485                  |
| Connection:        | PowerCON IP65 in / out         |
| Power consumption: | 60W (bulb included)            |
| Fitting:           | E27                            |
| Dimensions:        | diameter globe: 530 mm         |
|                    | 690 x 350 x 660 mm (L x W x H) |
| Weight:            | 6.05 kg                        |
|                    |                                |

Extend your Vintage luminaires with our Vintage tripod