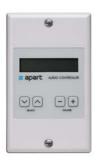

## Digital wall control Decora Style

The D-DIWAC wall mount controller is ideal to control the AUDIOCONTROL12.8 and AUDIOSYSTEM8.8 in every single room. The DIWAC is configured as an audio controller with 'source select' and 'volume adjustment' buttons.

The LCD-display has 2 line - 12 character and has a timed (adjustable) white blacklight.