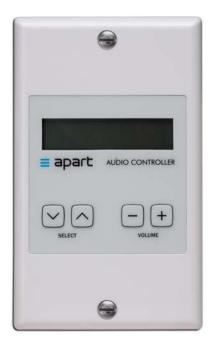

## Digital wall control Decora Style

The D-DIWAC wall mount controller is ideal to control the AUDIOCONTROL12.8 and AUDIOSYSTEM8.8 in every single room. The DIWAC is configured as an audio controller with 'source select' and 'volume adjustment' buttons.

The LCD-display has 2 line - 12 character and has a timed (adjustable) white blacklight.