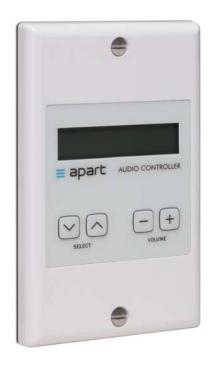

**TECHNICAL SPECIFICATIONS**

| supported main unit           | AC12.8 - AUDIOSYSTEM8.8 | programmable functions   | yes              |
|-------------------------------|-------------------------|--------------------------|------------------|
| addressing                    | hardwired               | connector type           | euroblock 2-pole |
| max. cable in mm <sup>2</sup> | 2.5                     | max. cable length in m   | 580              |
| inputs                        | no                      | width in mm              | 70               |
| height in mm                  | 115                     | depth in mm              | 20               |
| weight in kg                  | 0.1                     | Net weight product in kg | 0.07             |



## **MORE PICTURES**