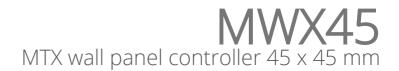

## Highlights:

- · Terminal block connection
- Integration with 45 x 45 mm installation materials
- Led display
- · Program selection and volume control

The MWX45 are wall panel controllers to be used in combination with the AUDAC MTX series multi-zone audio matrix systems and the AUDAC AMP523MK2 & RM523. It provides the possibility to select the desired audio source and control the volume for one zone. The 7 segment LED display indicates the current selected audio source (1-8) or volume. The connection between the wall panel and the matrix system is achieved by using standard CAT5 UTP cable which should be connected to the terminal block connector on the back side of the wall panel. The wall panels are available in 45 mm, this version is compatible with AUDAC, Niko, Legrand and other standard 45 x 45 mm installation materials. Thanks to its slim and good looking design, these wall panel controllers will blend into all kinds of different environments or interiors. Available in black (/B) and white (/W). There are two different AUDAC cover frames with metal subframe available, for 1 or 2 units, which are also available in black (/B) or white (/W).

## Variants:

- MWX45/B Black version
- MWX45/W White version