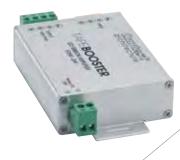

## TAPEBOOSTER

The TAPEBOOSTER is both an amplifier and a signal splitter compatible with the COLORTAPE and PURETAPE series, this signal booster allows you to link more LED ribbons together. It also amplifies the incoming signal if you combine it with an adequate power supply. The TAPEBOOSTER is ideal to connect more ribbons to the same controller in order to produce a uniform and consistent brightness.