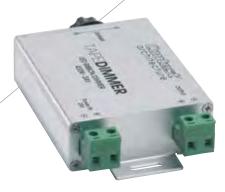

1-channel dimmer for a 24 V ribbon. You can now set manually the brightness intensity of your PURETAPE ribbons with this easy-handling dimmer. It is ultra-compact and when combined with an adequate power supply can be used with as much as 432 W of 24 V PURETAPE.