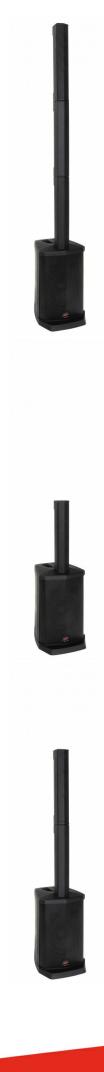

## DESCRIPTION

Compact column speaker system with internal media player + Bluetooth®

## **FEATURES**

- $\bullet$  Compact column speaker system with internal media player + Bluetooth  ${\bf @}$
- 8" woofer with a surprisingly deep bass sound and separate bass level control.
- 2 Extra microphone inputs with individual level control + build-in sound effect control.
- Both microphone inputs can also be used as mono Line inputs.
- Stereo mini jack input to connect an external player.
- The media player accepts both USB-sticks and SD-HC memory cards up to 32GB.
- Plays MP3, WAV, WMA, APE and FLAC files.
- Modulable column speaker for 3 different heights.
- No more speaker stand needed!
- Balanced line output to connect extra speakers.
- Bluetooth TWS function for wireless stereo when 2 speakers are used.
- Transport bag sets are optionally available.

General: Series No

**General : Dimensions (cm)** 31 (W)  $\times$  40 (D)  $\times$  186 (Height max) / 139 (H medium) / 92 (H low)

**General: Weight (kg)** 15

**General: Powerinput** AC 100 - 240V, 50/60Hz