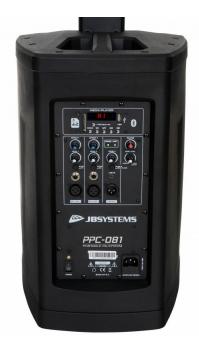

## **FEATURES**

- $\bullet$  Compact column speaker system with internal media player + Bluetooth  ${\bf @}$
- 8" woofer with a surprisingly deep bass sound and separate bass level control.
- 2 Extra microphone inputs with individual level control + build-in sound effect control.
- Both microphone inputs can also be used as mono Line inputs.
- Stereo mini jack input to connect an external player.
- The media player accepts both USB-sticks and SD-HC memory cards up to 32GB.
- Plays MP3, WAV, WMA, APE and FLAC files.
- Modulable column speaker for 3 different heights.
- No more speaker stand needed!
- Balanced line output to connect extra speakers.
- Bluetooth TWS function for wireless stereo when 2 speakers are used.
- Transport bag sets are optionally available.

Audio: supported audio formats APE, FLAC, MP3, WAV, WMA

Audio : Wrms  $8\Omega$  stereo, per channel 100

**Connections : input** 3 pin XLR, jack, IEC, usb, bluetooth

Connections : output3 pin XLRBrandJB SYSTEMSEA NCode5420025686129