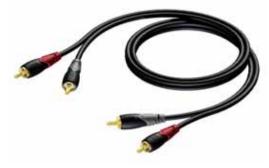

# **CLA800**

2 x RCA / Cinch male to 2 x RCA / Cinch male

Cable Type: SIG144 (see website)

| Code      | length | Sales Unit |
|-----------|--------|------------|
| CLA800/1  | 1 m    | Box        |
| CLA800/2  | 2 m    | Box        |
| CLA800/3  | 3 m    | Вох        |
| CLA800/5  | 5 m    | Box        |
| CLA800/10 | 10 m   | Box        |
| CLA800/15 | 15 m   | Box        |
| CLA800/20 | 20 m   | Box        |