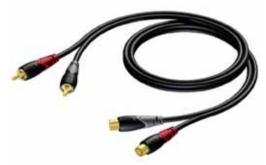

## **CLA850**

2 x RCA / Cinch male to 2 x RCA / Cinch female

Cable Type: SIG144 (see website)

| Code     | length | Sales Unit |
|----------|--------|------------|
| CLA850/1 | 1 m    | Box        |
| CLA850/2 | 2 m    | Box        |
| CLA850/3 | 3 m    | Вох        |
| CLA850/5 | 5 m    | Box        |