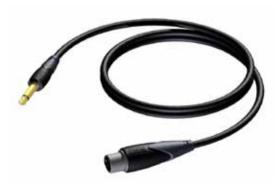

### **CLA900**

6.3 mm Jack male to

XLR female

Cable Type: MC205 (see website)

|            | ( )    |            |  |
|------------|--------|------------|--|
| Code       | length | Sales Unit |  |
| CLA900/3   | 3 m    | Box        |  |
| CLA900/5   | 5 m    | Box        |  |
| CL A900/10 | 10 m   | Box        |  |