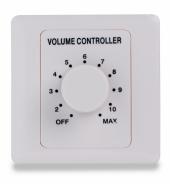

## **MURA 260**

60W Volume attenuator for 70-100V speakers, 11 positions + Off, with auxiliary line and 24V alarm control

The MURA 2 Serie in-wall Volume Controllers offers a range of volume attenuators for 70V and 100V audio systems and are designed to be recessed in 82x82x48mm wall boxes (supplied). They allow control of the volume with, respectively, 4 positions + off for MURA 205, and 11 positions + off for MURA 210/230/260. The max. nominal powers range from 2.5W to 30W in case of 70V lines; and 5W to 60W for 100V lines. Each position attenuates the overall level from 5dB to 10dB, depending on the model. MURA 210/230/260 provide, in addition to the normal 70-100V audio line, the 70-100V auxiliary line at maximum level (the attenuation does not operate in this case but passes the whole signal to the speaker) and the 24V relay input for switching between normal and auxiliary line in case of alarm.

## **Key features**

70V and 100V Constant Voltage Audio Line Operation

11 Positions (5dB attenuation) + Off
Auxiliary 70-100V Line with 24V relay control
Front Cover Included (White)
In-Wall Mount Box Included

## **Specifications**

| Nominal Power @ 100V | 60W                                                            |
|----------------------|----------------------------------------------------------------|
| Nominal Power @ 70V  | 30W                                                            |
| Control              | 11 Positions + Off                                             |
| Step Attenuation     | 5dB                                                            |
| Total Attenuation    | 55dB                                                           |
| In-Wall Mount Box    | 80 x 80 x 48 mm (Included) - $3.15 \times 3.15 \times 1.89$ in |
| Front Cover          | White (Included)                                               |
| Dimensions           | 82 x 43 (max.) x 82 mm - 3.23 x 1.7 (max.) x 3.23 in           |
| Net Weight           | 180 g - 0.40 lbs.                                              |
| Packing Size         | 87 x 45 x 87 mm - 3.4 x 1.8 x 3.4 in                           |
| Gross Weight         | 210 g - 0.46 lbs.                                              |