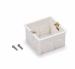

## **MURA 260**

60W Volume attenuator for 70-100V speakers, 11 positions + Off, with auxiliary line and 24V alarm control

The MURA 2 Serie in-wall Volume Controllers offers a range of volume attenuators for 70V and 100V audio systems and are designed to be recessed in 82x82x48mm wall boxes (supplied). They allow control of the volume with, respectively, 4 positions + off for MURA 205, and 11 positions + off for MURA 210/230/260. The max. nominal powers range from 2.5W to 30W in case of 70V lines; and 5W to 60W for 100V lines. Each position attenuates the overall level from 5dB to 10dB, depending on the model. MURA 210/230/260 provide, in addition to the normal 70-100V audio line, the 70-100V auxiliary line at maximum level (the attenuation does not operate in this case but passes the whole signal to the speaker) and the 24V relay input for switching between normal and auxiliary line in case of alarm.

MURA 2 Series volume controllers are supplied with the front cover plate (white) and the in-wall box.

## **Specifications**

| Nominal Power @ 100V | 60W                                                            |
|----------------------|----------------------------------------------------------------|
| Nominal Power @ 70V  | 30W                                                            |
| Control              | 11 Positions + Off                                             |
| Step Attenuation     | 5dB                                                            |
| Total Attenuation    | 55dB                                                           |
| In-Wall Mount Box    | 80 x 80 x 48 mm (Included) - $3.15 \times 3.15 \times 1.89$ in |
| Front Cover          | White (Included)                                               |
| Dimensions           | 82 x 43 (max.) x 82 mm - 3.23 x 1.7 (max.) x 3.23 in           |
| Net Weight           | 180 g - 0.40 lbs.                                              |
| Packing Size         | 87 x 45 x 87 mm - 3.4 x 1.8 x 3.4 in                           |
| Gross Weight         | 210 g - 0.46 lbs.                                              |