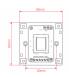

## **Specifications**

| Nominal Power @ 100V | 60W                                                            |
|----------------------|----------------------------------------------------------------|
| Nominal Power @ 70V  | 30W                                                            |
| Control              | 11 Positions + Off                                             |
| Step Attenuation     | 5dB                                                            |
| Total Attenuation    | 55dB                                                           |
| In-Wall Mount Box    | 80 x 80 x 48 mm (Included) - $3.15 \times 3.15 \times 1.89$ in |
| Front Cover          | White (Included)                                               |
| Dimensions           | 82 x 43 (max.) x 82 mm - 3.23 x 1.7 (max.) x 3.23 in           |
| Net Weight           | 180 g - 0.40 lbs.                                              |
| Packing Size         | 87 x 45 x 87 mm - 3.4 x 1.8 x 3.4 in                           |
| Gross Weight         | 210 g - 0.46 lbs.                                              |