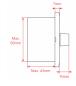

## **Specifications**

| Nominal Power @ 100V | 60W                                                            |
|----------------------|----------------------------------------------------------------|
| Nominal Power @ 70V  | 30W                                                            |
| Control              | 11 Positions + Off                                             |
| Step Attenuation     | 5dB                                                            |
| Total Attenuation    | 55dB                                                           |
| In-Wall Mount Box    | 80 x 80 x 48 mm (Included) - $3.15 \times 3.15 \times 1.89$ in |
| Front Cover          | White (Included)                                               |
| Dimensions           | 82 x 43 (max.) x 82 mm - 3.23 x 1.7 (max.) x 3.23 in           |
| Net Weight           | 180 g - 0.40 lbs.                                              |
| Packing Size         | 87 x 45 x 87 mm - 3.4 x 1.8 x 3.4 in                           |
| Gross Weight         | 210 g - 0.46 lbs.                                              |